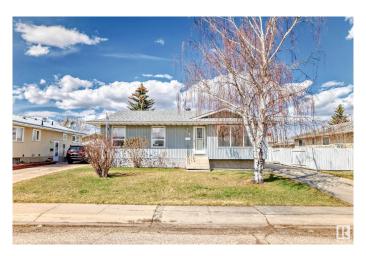

## \$425,000

5 Bedroom, 2.50 Bathroom, 1,079 sqft Single Family on 0.00 Acres

Belmont, Edmonton, AB

Amazing value! Great location. Fully renovated with City permits for a regular basement finish. This 5-bedroom bi-level has so much to offer. Shingles have been replaced last summer 2024. With this house in move-in condition, close to shopping, school, parks and public transport, you need not search anymore. A must see. Call this your home.

Single Family

Style Bi-Level Active Status

#### **Exterior**

Exterior Wood, Vinyl

Exterior Features Fenced, Playground Nearby, Public Transportation, Schools, Shopping

Nearby

Roof Asphalt Shingles

Construction Wood, Vinyl

Foundation Concrete Perimeter