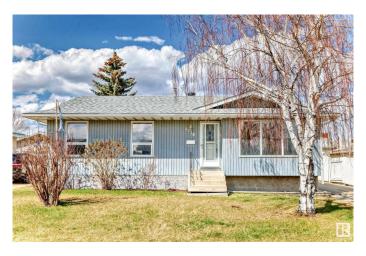

## \$425,000

5 Bedroom, 2.50 Bathroom, 1,079 sqft Single Family on 0.00 Acres

Belmont, Edmonton, AB

Amazing value! Great location. Fully renovated with City permits for a regular basement finish. This 5-bedroom bi-level has so much to offer. Shingles have been replaced last summer 2024. With this house in move-in condition, close to shopping, school, parks and public transport, you need not search anymore. A must see. Call this your home.

Single Family

Style Bi-Level Active Status

#### **Exterior**

Exterior Wood, Vinyl

Exterior Features Fenced, Playground Nearby, Public Transportation, Schools, Shopping

Nearby

Roof Asphalt Shingles

Construction Wood, Vinyl

Foundation Concrete Perimeter