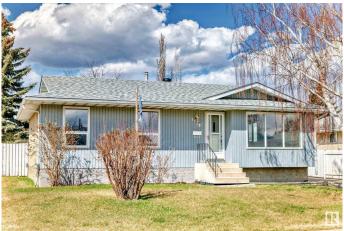

## \$425,000

5 Bedroom, 2.50 Bathroom, 1,079 sqft Single Family on 0.00 Acres

Belmont, Edmonton, AB

Amazing value! Great location. Fully renovated with City permits for a regular basement finish. This 5-bedroom bi-level has so much to offer. Shingles have been replaced last summer 2024. With this house in move-in condition, close to shopping, school, parks and public transport, you need not search anymore. A must see. Call this your home.

Single Family

Style Bi-Level Active Status

#### **Exterior**

Exterior Wood, Vinyl

Exterior Features Fenced, Playground Nearby, Public Transportation, Schools, Shopping

Nearby

Roof Asphalt Shingles

Construction Wood, Vinyl

Foundation Concrete Perimeter