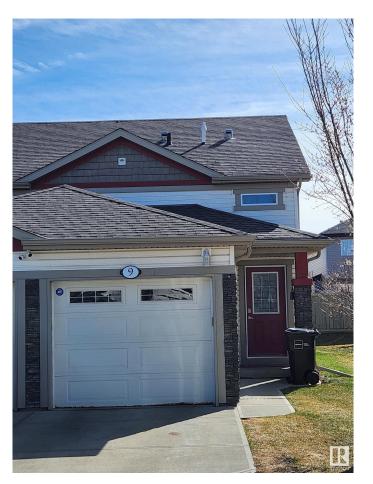

#### \$299,000

2 Bedroom, 2.00 Bathroom, 1,007 sqft Condo / Townhouse on 0.00 Acres

Charlesworth, Edmonton, AB

A MUST SEE in The Edge at Ellerslie.. With very low condo fees, this fantastic upper level end unit shows off its modern open design and comes with high ceiling throughout. This unit comes with 2 bedrooms & 2 full bathrooms is perfect for a first time home buyer or investor. The spacious kitchen with stainless steel appliances and ample counter space open graciously into the dining and family room area. Enjoy your privacy on the huge deck as you entertain with family or friends. Close to parks, walking trails, schools, shopping and all other major amenities

Year Built 2014

Type Condo / Townhouse

Sub-Type Half Duplex

Style Bungalow

Status Active

#### **Amenities**

Amenities Deck, No Smoking Home
Parking Single Garage Attached

#### **Exterior**

Exterior Wood, Stone, Vinyl

Exterior Features Flat Site

Roof Asphalt Shingles
Construction Wood, Stone, Vinyl
Foundation Concrete Perimeter