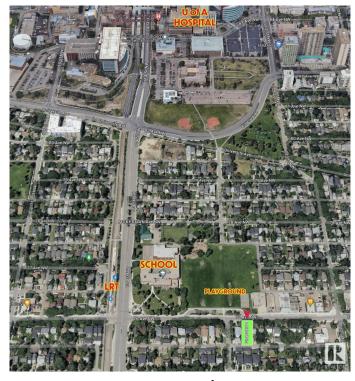

## \$599,900

7 Bedroom, 2.00 Bathroom, 1,227 sqft Single Family on 0.00 Acres

McKernan, Edmonton, AB

LOCATION! Attn: INVESTORS, BUILDERS & DEVELOPERS! Prime 46' X 118' Lot in one of the most sought-after McKernan neighborhood! Build a duplex or 3 Townhouses (6 UNITS TOTAL!) \*See pictures\*. Situated in a prime location; steps away from a school with a huge playground and basketball court across the street, it ensures convenience and accessibility being only 3 minutes to LRT station and 15 minutes walking distance to University of Alberta and University hospital. Featuring a house on a spacious lot, it's an ideal canvas for those looking to capitalize on the area's high demand. The neighborhood's charm and desirability enhance its appeal, making it a rare find for investors or developers aiming for significant returns. Don't miss the chance to transform this space into a profitable investment or your dream project. Property sold as is where is.

# **Community Information**

Address 11251 76 Avenue

Area Edmonton
Subdivision McKernan
City Edmonton
County ALBERTA

Province AB

Postal Code T6G 0K2