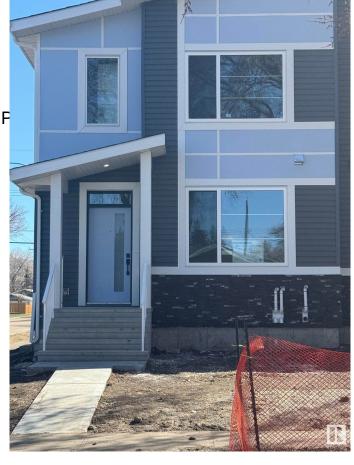

## \$549,900

6 Bedroom, 4.00 Bathroom, 1,760 sqft Single Family on 0.00 Acres

Beacon Heights, Edmonton, AB

This brand-new, 2-storey half duplex features a modern open-concept living area with quartz countertops and a main-floor bedroom with a 3-piece bathroom. Upstairs, you'll find three bedrooms, including a Primary with an ensuite and walk-in closet, plus a laundry room and a 4-piece bathroom. The property also includes a 2-bedroom legal suite and a double detached garage.

## **Essential Information**

MLS® # E4431365 Price \$549,900

Bedrooms 6

Bathrooms 4.00

Full Baths 4

Square Footage 1,760

Acres 0.00

Year Built 2025

Type Single Family

Sub-Type Half Duplex

Style 2 Storey

Status Active