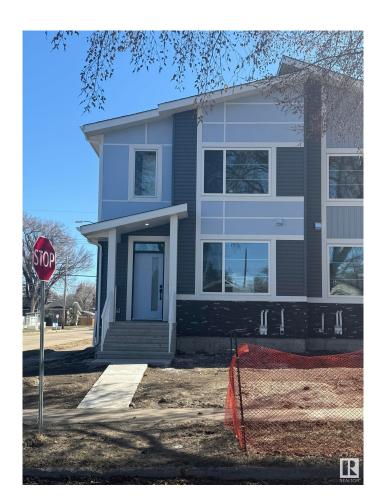

## \$549,900

6 Bedroom, 4.00 Bathroom, 1,760 sqft Single Family on 0.00 Acres

Beacon Heights, Edmonton, AB

This brand-new, 2-storey half duplex features a modern open-concept living area with quartz countertops and a main-floor bedroom with a 3-piece bathroom. Upstairs, you'll find three bedrooms, including a Primary with an ensuite and walk-in closet, plus a laundry room and a 4-piece bathroom. The property also includes a 2-bedroom legal suite and a double detached garage.

## **Essential Information**

MLS® # E4431365 Price \$549,900

Bedrooms 6

Bathrooms 4.00

Full Baths 4

Square Footage 1,760

Acres 0.00

Year Built 2025

Type Single Family

Sub-Type Half Duplex

Style 2 Storey

Status Active

## **Community Information**

Address 12039 41 Street

Area Edmonton

Subdivision **Beacon Heights** 

City Edmonton County **ALBERTA** 

**Province** AB

Postal Code T5W 2M3

**Amenities** 