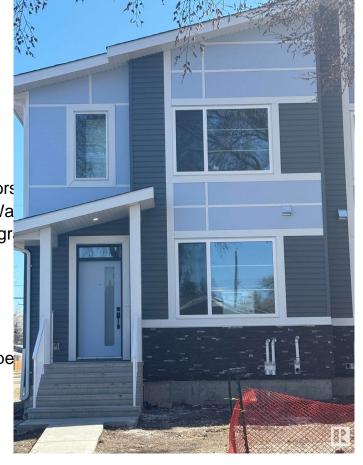

## \$549,900

6 Bedroom, 4.00 Bathroom, 1,760 sqft Single Family on 0.00 Acres

Beacon Heights, Edmonton, AB

This brand-new, 2-storey half duplex features a modern open-concept living area with quartz countertops and a main-floor bedroom with a 3-piece bathroom. Upstairs, you'll find three bedrooms, including a Primary with an ensuite and walk-in closet, plus a laundry room and a 4-piece bathroom. The property also includes a 2-bedroom legal suite and a double detached garage.

## **Essential Information**

MLS® # E4431365 Price \$549,900

Bedrooms 6

Bathrooms 4.00

Full Baths 4

Square Footage 1,760

Acres 0.00

Year Built 2025

Type Single Family

Sub-Type Half Duplex

Style 2 Storey

Status Active