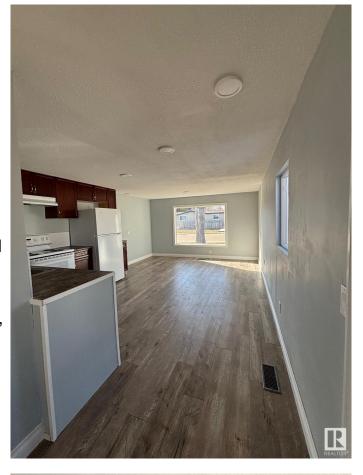

#### \$112,900

2 Bedroom, 1.00 Bathroom, 1,020 sqft Land Lease Community on 0.00 Acres

Maple Ridge (Edmonton), Edmonton, AB

This spacious 2 bed, 1 bath mobile home has many upgrades including new roof (2024), fully drywalled, new laminate flooring throughout, new toilet and tub. Upgraded vinyl windows and newer doors, newer furnace (approx.2021), and hot water tank (approx.2021). You will find lots of natural light throughout. Outside are two storage sheds and a spacious covered private porch to enjoy your morning coffee. Across the street is a bus stop and park, also nearby you'll find a store and gas station.