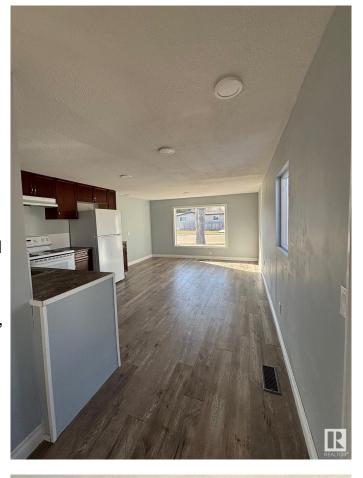

#### \$94,900

2 Bedroom, 1.00 Bathroom, 1,020 sqft Land Lease Community on 0.00 Acres

Maple Ridge (Edmonton), Edmonton, AB

This spacious 2 bed, 1 bath mobile home has many upgrades including new roof (2024), fully drywalled, new laminate flooring throughout, new toilet and tub. Upgraded vinyl windows and newer doors, newer furnace (approx.2021), and hot water tank (approx.2021). You will find lots of natural light throughout. Outside are two storage sheds and a spacious covered private porch to enjoy your morning coffee. Across the street is a bus stop and park, also nearby you'll find a store and gas station.