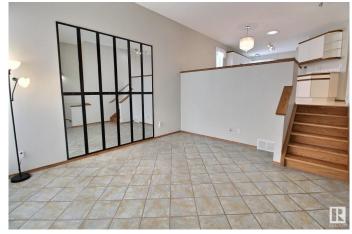

#### Interior

Interior Features ensuite bathroom

Appliances Dishwasher-Built-In, Dryer, Hood Fan, Refrigerator, Stove-Electric,

Washer

Heating Forced Air-1, Natural Gas

Stories 3

Has Basement Yes

Basement Full, Finished

#### **Exterior**

Exterior Wood, Vinyl

Exterior Features Fenced, Landscaped, Playground Nearby, Public Transportation,

Schools, Shopping Nearby

Roof Asphalt Shingles

Construction Wood, Vinyl

Foundation Concrete Perimeter