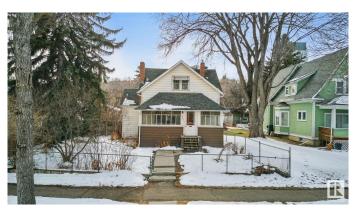

### \$569,000

1 Bedroom, 1.50 Bathroom, 1,132 sqft Single Family on 0.00 Acres

Riverdale, Edmonton, AB

Beautiful and large piece of property right in one of Edmonton's best neighborhoods Riverdale. Proximity to downtown, the River valley, steps away from Dogpatch Bistro and Bread and Butter bakery are the main takeaways with this great 50'x150' property. The home has recently undergone some abatement to get it ready for a large renovation. It can be brought back to life with a renovation or finish the process of bringing it down to make room for new development. There are renovation plans on the home and garage suite plans that are available to be added into the contract. This is definitely one worth considering in your property search!

Built in 1912

Year Built 1912

Type Single Family

Sub-Type Detached Single Family

Style 2 Storey
Status Active