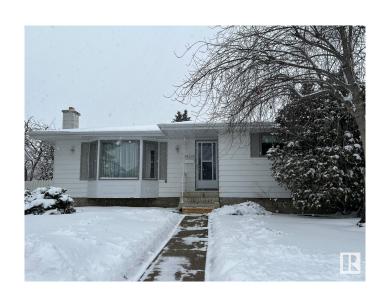

# \$374,900 - 14224 78 Street, Edmonton

MLS® #E4427815

# \$374,900

3 Bedroom, 2.50 Bathroom, 1,216 sqft Single Family on 0.00 Acres

Kildare, Edmonton, AB

Prime opportunity to own single family home. Prime location close to major city routes with 82st and Yellowhead trail a few minutes away. Prime shopping close by at Londonderry mall. East exposure home for morning sun with double car detached garage with west exposure backyard. Large lot approx 7,000sqft.