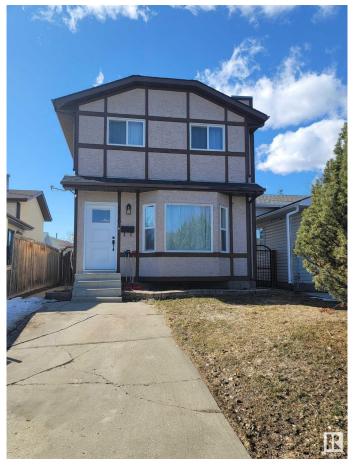

# \$389,900 - 5410 188 Street, Edmonton

MLS® #E4427619

### \$389.900

3 Bedroom, 1.50 Bathroom, 1,112 sqft Single Family on 0.00 Acres

Jamieson Place, Edmonton, AB

Why rent when you can own for less than \$2,000/month? This thoughtfully renovated, well-kept 2-storey in Jamieson Place features 3 spacious bedrooms, a bright kitchen with nook, 1.5 baths, functional laundry room with sink, finished basement with gas fireplace, large deck, landscaped yard, 2 movable storage sheds, and front + rear parking with back lane access. Hot water tank (2009), furnace (2002), super clean and move-in ready. With both front and rear parking access, this home is as practical as it is charming. Located just minutes from Anthony Henday Drive and West Edmonton Mall, this is the perfect place to call home. To top it offâ€"for this price, you're NOT paying Condo Fees. You're getting a detached Single Family Home! Smart start. Solid investment. Your future begins here!

## **Exterior**

Exterior Wood, Vinyl

Exterior Features Shopping Nearby Roof Asphalt Shingles

Construction Wood, Vinyl

Foundation Concrete Perimeter