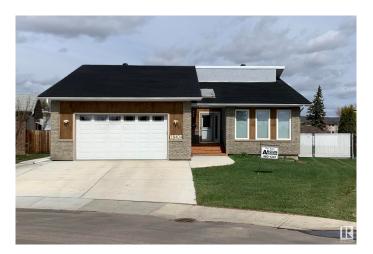

# \$625,000 - 18404 85 Avenue, Edmonton

MLS® #E4427585

# \$625,000

5 Bedroom, 3.00 Bathroom, 1,760 sqft Single Family on 0.00 Acres

Aldergrove, Edmonton, AB

Looking for a large bungalow on a giant sized pie lot close to West Edmonton Mall? Check out this 1760 sq ft beauty with lots of upgrades. Featuring 2 full kitchens with all appliances included, all 3 bathrooms have been redone, gas fireplace in family room, rubber shingles, large 2 tier deck and a rare find 24 x 24 attached garage with an 8 x 16 door. Don't miss out

# **Essential Information**

MLS® # E4427585 Price \$625,000

Bedrooms 5
Bathrooms 3.00

Full Baths 3

Square Footage 1,760
Acres 0.00
Year Built 1989

Type Single Family

Sub-Type Detached Single Family

Style Bungalow

# **Community Information**

Address 18404 85 Avenue

Area Edmonton

Subdivision Aldergrove
City Edmonton
County ALBERTA

Province AB

Postal Code T5T 1G7

#### **Amenities**

Amenities Air Conditioner, Deck, Exterior Walls- 2"x6", No Smoking Home,

Skylight, Vinyl Windows, Natural Gas BBQ Hookup

Parking Spaces 4

Parking Double Garage Attached

# **Exterior**

Exterior Wood, Stucco

Exterior Features Fenced, Flat Site, Fruit Trees/Shrubs, Landscaped, Playground Nearby,

Public Transportation, Schools, Shopping Nearby, Vegetable Garden

Roof See Remarks