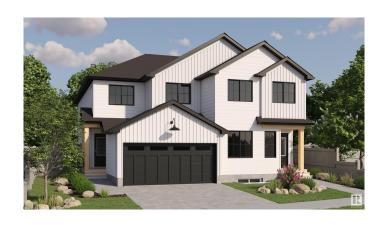

### \$499.998

3 Bedroom, 2.50 Bathroom, 1,692 sqft Single Family on 0.00 Acres

Marquis, Edmonton, AB

Welcome to this brand new half duplex the "Laniney D― Built by the award winning builder Pacesetter homes and is located in one of Edmonton's newest north east communities of Marquis. With over 1690 square Feet, this opportunity is perfect for a young family or young couple. Your main floor as you enter has a large living area with a center kitchen perfect for entertaining that's wide open to the dining/nook area. The main floor has luxury vinyl plank through and an upgraded kitchen with quartz counter tops. The second level has a the 3 good size bedrooms and 2 full bathrooms with the stackable laundry area and large centered bonus room. This duplex also comes with a double attached garage and a side separate entrance perfect for future basement development. \*\*\* Photo used is of an artist rendering, home is under construction and will be complete by September of this year\*\*\*