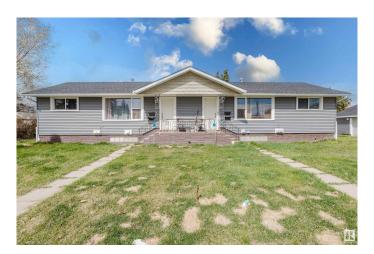

# \$739,900 - 8808/10 128 Avenue, Edmonton

MLS® #E4426279

### \$739.900

8 Bedroom, 4.00 Bathroom, 1,465 sqft Single Family on 0.00 Acres

Killarney, Edmonton, AB

Sitting on a 50x150 corner lot, this fully tenanted legal 4-plex in Killarney is a prime investment opportunity with turn-key income and long-term equity growth. With over 2700 sq ft of livable space, recent updates, stable rental demand, and a split double garage, it offers strong cash flow and future potential. The utility rooms are separate from the basement units, greatly simplifying property management. Positioned near 82 St, 97 St, Yellowhead Trail, and 128 Ave, tenants enjoy easy access to major routes, schools, and transit. Each unit is leased with consistent rental income, and investors can optimize expenses and increase rents over time. Future development potential for a 10-unit build adds even more value to this centrally located property. Whether you're building your portfolio or planning for redevelopment, this one stands out.

Type Single Family

Sub-Type Duplex Side By Side

Style Bungalow

Status Active

#### **Exterior**

Exterior Wood, Vinyl

Exterior Features Back Lane, Corner Lot, See Remarks

Roof Asphalt Shingles

Construction Wood, Vinyl

Foundation Concrete Perimeter