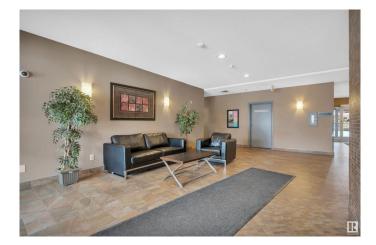

#### \$215,000

2 Bedroom, 2.00 Bathroom, 879 sqft Condo / Townhouse on 0.00 Acres

Macewan, Edmonton, AB

VACANT AND QUICK POSSESSION! This beautifully designed 2-bedroom condo offers the perfect blend of style, comfort, and convenience in a sought-after location just minutes from the Anthony Henday and South Common. The Open-Concept Living is ideal for entertaining, with quartz countertops, an oversized peninsula, and a nice dining area. It offers a Laundry Room and a versatile Second Bedroom, extra space for family, guests, a home office, or whatever suits your needs. The Spacious Primary Suite features a walk-in closet and a 3-piece ensuite. The expansive deck, with a Gas BBQ, is overlooking a lush park and playground, perfect for morning coffee or evening sunsets. Stay inside and enjoy the fitness room or take a 5-minute trip to South Common, with top-notch shopping, dining, transit, and recreation, all at your doorstep. Luxury, location, and lifestyleâ€"this home has it all! And get this, the Condo fees cover Light, Heat, Water/Sewer!!!

## **Community Information**

| Address           | 408 226 Macewan Road                                                                                                                                                        |
|-------------------|-----------------------------------------------------------------------------------------------------------------------------------------------------------------------------|
| Area              | Edmonton                                                                                                                                                                    |
|                   |                                                                                                                                                                             |
| Subdivision       | Macewan                                                                                                                                                                     |
| City              | Edmonton                                                                                                                                                                    |
| County            | ALBERTA                                                                                                                                                                     |
| Province          | AB                                                                                                                                                                          |
| Postal Code       | T6W 0C5                                                                                                                                                                     |
| Amenities         |                                                                                                                                                                             |
| Amenities         | Off Street Parking, On Street Parking, Carbon Monoxide Detectors,<br>Ceiling 9 ft., Deck, Detectors Smoke, Exercise Room, Parking-Visitor,<br>Patio, Natural Gas BBQ Hookup |
| Parking Spaces    | 1                                                                                                                                                                           |
| Parking           | Heated, Parkade, Single Indoor                                                                                                                                              |
| Interior          |                                                                                                                                                                             |
| Interior Features | ensuite bathroom                                                                                                                                                            |
| Appliances        | Dishwasher-Built-In, Dryer, Microwave Hood Fan, Refrigerator,<br>Stove-Electric, Washer, See Remarks                                                                        |
| Heating           | Baseboard, Hot Water, Natural Gas                                                                                                                                           |
| # of Stories      | 4                                                                                                                                                                           |
| Stories           | 1                                                                                                                                                                           |
| Has Basement      | Yes                                                                                                                                                                         |
| Basement          | None, No Basement                                                                                                                                                           |
| Exterior          |                                                                                                                                                                             |
| Exterior          | Wood, Stucco, Vinyl                                                                                                                                                         |
|                   | Deuls/Deserve Disple Area Dispurseured Meanby Dublic Transmentation                                                                                                         |