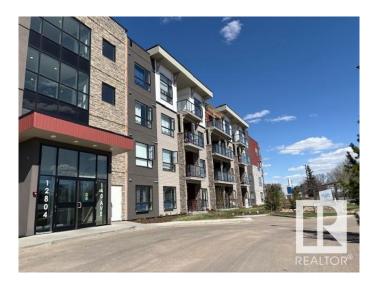

# \$284,900 - 202 12804 140 Avenue, Edmonton

MLS® #E4425023

# \$284,900

2 Bedroom, 2.00 Bathroom, 1,095 sqft Condo / Townhouse on 0.00 Acres

Pembina, Edmonton, AB

"Excellent Value" This Large Corner Unit in Aloft Skyview Features Bright Open Floorplan with Oversized Windows. Great Kitchen with Upgraded Counters, Stainless Appliances and Large Pantry. Spacious Living Room with Garden Door Access to Balcony with North Facing Courtyard View. 2 BEDROOMS, 2 BATHROOMS plus DEN. Other Features Include In Suite Laundry, Titled UNDERGROUND Parking Stall. Amazing Views from the Roof Top Patio. Fantastic Location Close to All Amenities!

# **Community Information**

Address 202 12804 140 Avenue

Area Edmonton
Subdivision Pembina
City Edmonton
County ALBERTA

Province AB

Postal Code T6V 0M3

## **Exterior**

Exterior Wood, Brick, Vinyl

Exterior Features Corner Lot, Landscaped, No Back Lane, Playground Nearby, Public

Transportation, Schools, Shopping Nearby, See Remarks

Roof EPDM Membrane
Construction Wood, Brick, Vinyl
Foundation Concrete Perimeter