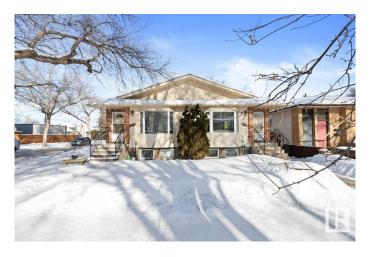

#### \$879.900

4 Bedroom, 2.50 Bathroom, 2,108 sqft Single Family on 0.00 Acres

Bonnie Doon, Edmonton, AB

Prime Investment Opportunity in Bonnie Doon! This side-by-side duplex is well-maintained and has recent upgrades. Each unit features an open and bright design with hardwood floors and a bright finished lower level, complete with a living room, kitchen, two bedrooms, and a full bath. The main floor boasts a bright and spacious living area and upgraded kitchen with ample cabinetry and counter space. The main floor features a spacious master bedroom with ensuite and generously sized second bedroom. Both units have a side entrance leading to the basement with a SECOND KITCHEN, offering great potential for multi-generational living. Situated on a 50 x 148 corner lot, the property also includes a double detached garage. Just steps from Mill Creek Ravine, schools, parks and quick access to downtown and public transit, this is an ideal opportunity for investors or homeowners looking to maximize value in a prime location!