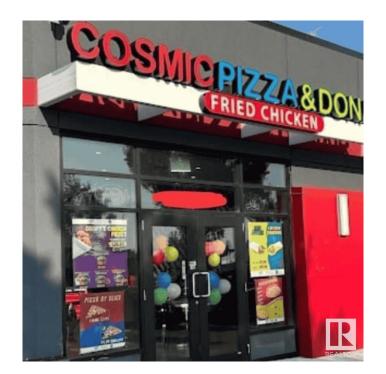

## \$425,000

0 Bedroom, 0.00 Bathroom, Business on 0.00 Acres

Silver Berry, Edmonton, AB

Opportunity to own this franchised location of Cosmic Pizza & Donair located in a very busy plaza.

MLS® # E4418270

Price \$425,000