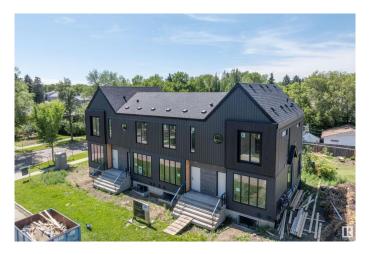

## \$2,699,000

3 Bedroom, 3.50 Bathroom, 4,265 sqft Single Family on 0.00 Acres

Bonnie Doon, Edmonton, AB

Discover exceptional investment opportunity with this beautifully designed 4-plex with legal basement suites by House of Modernity. This property has a projected rental income of \$187,000 annually. Ideally situated in a prime location, this property features four legal suites, each with 9 ft ceilings, a sophisticated 2-bedroom, 2-bathroom ensuite layout perfect for working professionals. The design accommodates individual needs while providing a separate entrance for the legal basement suite, enhancing privacy and rental flexibility. The large basement includes a bedroom and a cozy living area, ideal for additional sleeping arrangements, all highlighted by vaulted ceilings, high-end finishes, and a designer lighting package.

### **Exterior**

Exterior Wood, Vinyl

Exterior Features Corner Lot, Playground Nearby, Public Swimming Pool, Public

Transportation, Schools, Shopping Nearby

Roof Asphalt Shingles

Construction Wood, Vinyl

Foundation Concrete Perimeter