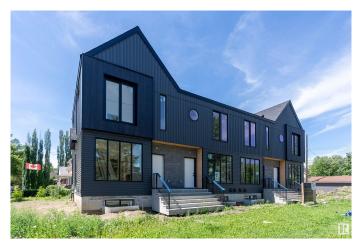

## \$2,699,000

3 Bedroom, 3.50 Bathroom, 4,265 sqft Single Family on 0.00 Acres

Bonnie Doon, Edmonton, AB

Discover exceptional investment opportunity with this beautifully designed 4-plex with legal basement suites by House of Modernity. This property has a projected rental income of \$187,000 annually. Ideally situated in a prime location, this property features four legal suites, each with 9 ft ceilings, a sophisticated 2-bedroom, 2-bathroom ensuite layout perfect for working professionals. The design accommodates individual needs while providing a separate entrance for the legal basement suite, enhancing privacy and rental flexibility. The large basement includes a bedroom and a cozy living area, ideal for additional sleeping arrangements, all highlighted by vaulted ceilings, high-end finishes, and a designer lighting package.

### **Exterior**

Exterior Wood, Vinyl

Exterior Features Corner Lot, Playground Nearby, Public Swimming Pool, Public

Transportation, Schools, Shopping Nearby

Roof Asphalt Shingles

Construction Wood, Vinyl

Foundation Concrete Perimeter