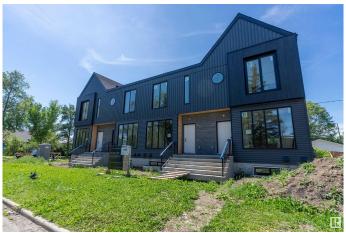

## \$2,699,000

3 Bedroom, 3.50 Bathroom, 4,265 sqft Single Family on 0.00 Acres

Bonnie Doon, Edmonton, AB

Discover exceptional investment opportunity with this beautifully designed 4-plex with legal basement suites by House of Modernity. This property has a projected rental income of \$187,000 annually. Ideally situated in a prime location, this property features four legal suites, each with 9 ft ceilings, a sophisticated 2-bedroom, 2-bathroom ensuite layout perfect for working professionals. The design accommodates individual needs while providing a separate entrance for the legal basement suite, enhancing privacy and rental flexibility. The large basement includes a bedroom and a cozy living area, ideal for additional sleeping arrangements, all highlighted by vaulted ceilings, high-end finishes, and a designer lighting package.

### **Exterior**

Exterior Wood, Vinyl

Exterior Features Corner Lot, Playground Nearby, Public Swimming Pool, Public

Transportation, Schools, Shopping Nearby

Roof Asphalt Shingles

Construction Wood, Vinyl

Foundation Concrete Perimeter