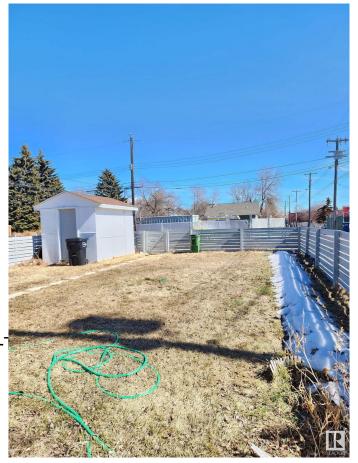

Amenities On Street Parking

Parking See Remarks

Interior

Appliances Storage Shed, Dryer-

Washers-Two

Heating Forced Air-1, Natural Gas

Stories 1

Has Basement Yes

Basement Full, Partially Finished

**Exterior** 

Exterior Wood, Stucco

Exterior Features Back Lane, Fenced, Lanc

**Shopping Nearby** 

Roof Asphalt Shingles

Construction Wood, Stucco

Foundation Concrete Perimeter