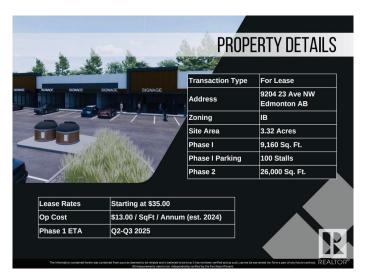

#### \$0

0 Bedroom, 0.00 Bathroom, Retail on 0.00 Acres

Parsons Industrial, Edmonton, AB

Welcome to District 23, Anchored by the renowned Starbucks Coffee, Daycare & Pizza this dynamic plaza offers a prime location, ensuring high foot traffic and visibility for businesses. With Starbucks as the cornerstone, District 23 invites a diverse mix of tenants to join this retail haven, catering to various businesses. Currently Phase 1 – only 3 units remaining, 1235 SQFT each plus offering ample space for your business. Embrace the opportunity to be part of this thriving retail landscape, where every storefront contributes to a vibrant tapestry of offerings. COMING Q1/2026

## **Community Information**

Address 9204 23 Avenue

Area Edmonton

Subdivision Parsons Industrial

City Edmonton
County ALBERTA

Province AB

Postal Code T6N 1H9

### **Additional Information**

Date Listed May 3rd, 2024

Days on Market 480

Zoning Zone 41

DATA IS DEEMED RELIABLE BUT IS NOT GUARANTEED ACCURATE BY THE REALTORS® ASSOCIATION OF EDMONTON. COPYRIGHT 2025 BY THE REALTORS® ASSOCIATION OF EDMONTON. ALL RIGHTS RESERVED. Trademarks are owned or controlled by the Canadian Real Estate Association (CREA) and identify real estate professionals who are members of CREA (REALTOR®, REALTORS®) and/or the quality of services they provide (MLS®, Multiple Listing Service®)