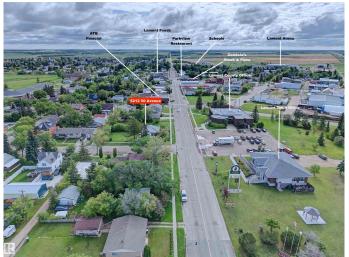

#### \$39,900

0 Bedroom, 0.00 Bathroom, Single Family on 0.00 Acres

Lamont, Lamont, AB

Located in the growing community of Lamont, 10 minutes from Bruderheim and 24 minutes to Fort Saskatchewan, is this vacant lot with R2 zoning. Build your new home in this growing community. Over 1800 residents with K-12 schools, a regional care clinic and hospital, plus a short drive to Elk Island National Park—a short walk to downtown businesses, restaurants, and recreational facilities. The lot is 850 square metres, and services are at the property line.

## **Community Information**

Address 5212 50 Avenue

Area Lamont
Subdivision Lamont
City Lamont
County ALBERTA

Province AB

Postal Code T0B 2R0