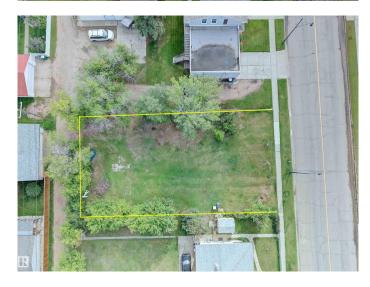

#### \$39,900

0 Bedroom, 0.00 Bathroom, Single Family on 0.00 Acres

Lamont, Lamont, AB

Located in the growing community of Lamont, 10 minutes from Bruderheim and 24 minutes to Fort Saskatchewan, is this vacant lot with R2 zoning. Build your new home in this growing community. Over 1800 residents with K-12 schools, a regional care clinic and hospital, plus a short drive to Elk Island National Park—a short walk to downtown businesses, restaurants, and recreational facilities. The lot is 850 square metres, and services are at the property line.

#### **Exterior**

Exterior Features Back Lane, Flat Site